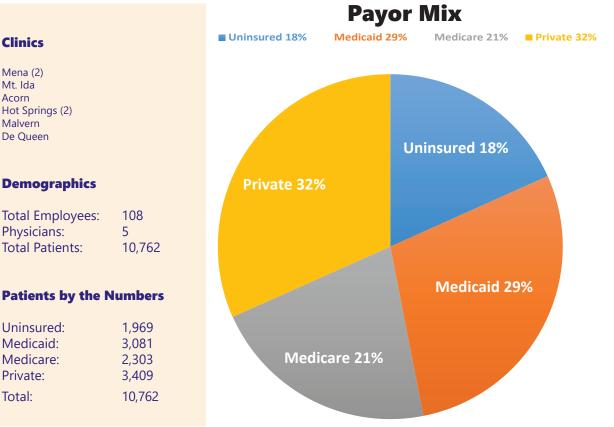

**CEO:** Tony Calandro 479-437-3449 www.healthy-connections.org

**Congressional District: 4** 

Clinics

Mena (2) Mt. Ida Acorn Hot Springs (2) Malvern De Queen

Physicians:

Uninsured:

Medicaid:

Medicare:

Private:

Total:

Total Patients:

| Age:                                      | Race:                                                                                                                                         | Income:                                                                                       | Sex:                                                                                               |
|-------------------------------------------|-----------------------------------------------------------------------------------------------------------------------------------------------|-----------------------------------------------------------------------------------------------|----------------------------------------------------------------------------------------------------|
| 0-18: 2,645<br>19-64: 6,156<br>65+: 1,961 | Asian: 52<br>Hawaiian/Pacific Islander: 27<br>Black: 435<br>American Indian: 55<br>White: 9,643<br>More than one race: 165<br>Unreported: 385 | 100% and below: 4,585<br>101-150%: 939<br>151-200%: 719<br>Over 200%: 1,337<br>Unknown: 3,182 | Male (#): 4,536<br>Male (%): 42%<br>Female (#): 6,226<br>Female (%): 58%<br>Total Patients: 10,732 |